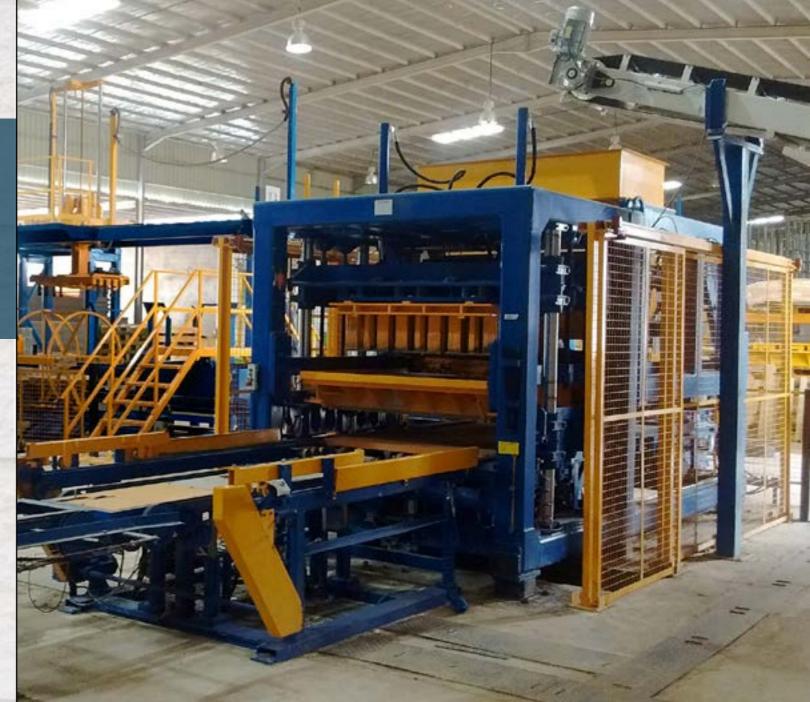

## 4050 MACHINE

Structure 200 x 200 x 12 mm. Tray 1400 x 1200 x 45 mm. Vibration with electric force and frequency control. Powered by servomotors of 11 kw x 4. 4 columns of 100 mm. Pneumatic system for anchoring molds. Tray injector with speed adjustment. Production from 50 mm to 300 mm. Hydraulic equipment of double pump of 40 cv.

# **Block making machines since 1956**

INSTALLATION ROMETA 4050 TO PRODUCE BLOCKS, CEILING, BLOCKS, PAVERS. EASY ASSEMBLING AND USE. FULL AUTOMATIC.

Control equipment

Cement balance

Finger car

:019

:79

:94