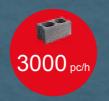

## **AGGREGATES**

3 or 4 hoppers. 30 or 50 m<sup>3</sup>. Automatic/programmable aggregates weight. Cement weight by load cell.

Tray 1400 x 1200 mm

| 15 blocks 40 x 20 x 20  | 3000 pieces / hour |
|-------------------------|--------------------|
| 14 ceiling blocks 15 cm | 2800 pieces / hour |
| 50 pavers 20 x 10       | 240 sqm / hour     |
| Max. height block       | 300 mm             |
| Min. height block       | 50 mm              |