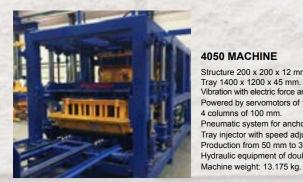

## 4050 MACHINE

Structure 200 x 200 x 12 mm. Tray 1400 x 1200 x 45 mm. Vibration with electric force and frequency control. Powered by servomotors of 11 kw x 4. 4 columns of 100 mm. Pneumatic system for anchoring molds. Tray injector with speed adjustment. Production from 50 mm to 300 mm. Hydraulic equipment of double pump of 40 cv.