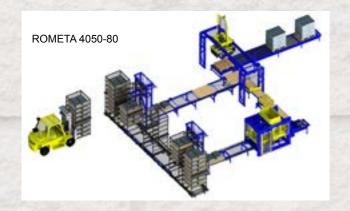

# **Block making machines since 1956**

INSTALLATION ROMETA 4050 TO PRODUCE BLOCKS, CEILING, BLOCKS, PAVERS. EASY ASSEMBLING AND USE. FULL AUTOMATIC.

Control equipment

Cement balance

Finger car

:019

:79

:94

Aggregates 3 or 4 hoppers

Electronic cement balance Planetarium Mixer 2250 liters

Lowerator 13 trays doubles Elevator 13 trays doubles

ROMETA 4050 automatic machine

Rotation finger car

Soundproof cabin

Production control

Vibration

Hydraulic equipment

www.rometa.es

Weight hopper

Face-mix

ROMETA 4050 **OPTIONS**