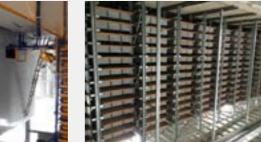

## CIRCUIT

Non-stop operation. Oil-immersed gear motor with two exit. Trays brush and trays turn. Static or mobile metallic shelves

With multiforca automatic trolley. Drver with fixed or mobile metal shelves.

90: With elevator of 13 trays doubles Automatic rotative finger car. Static metal shelves.

Mixer 2250 liters. 40 cv, with skip. Planetary, with 3 peripheral arms. Hydraulic door.