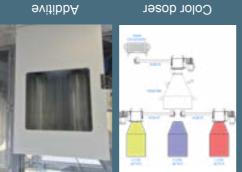

## **AGGREGATES**

3 or 4 hoppers. 30 or 50 m<sup>3</sup>. Automatic/programmable aggregates weight. Cement weight by load cell.

Tray 1400 x 1200 mm

| 15 blocks 40 x 20 x 20  | 3000 pieces / hour |
|-------------------------|--------------------|
| 14 ceiling blocks 15 cm | 2800 pieces / hour |
| 50 pavers 20 x 10       | 240 sqm / hour     |
| Max. height block       | 300 mm             |
| Min. height block       | 50 mm              |

Vibration

Hydraulic equipment

www.rometa.es

Weight hopper

Face-mix

ROMETA 4050 **OPTIONS**