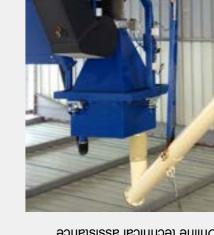

## 4050 MACHINE

Structure 200 x 200 x 12 mm. Tray 1400 x 1200 x 45 mm. Vibration with electric force and frequency control. Powered by servomotors of 11 kw x 4. 4 columns of 100 mm. Pneumatic system for anchoring molds. Tray injector with speed adjustment. Production from 50 mm to 300 mm. Hydraulic equipment of double pump of 40 cv.

# **Block making machines since 1956**

INSTALLATION ROMETA 4050 TO PRODUCE BLOCKS, CEILING, BLOCKS, PAVERS. EASY ASSEMBLING AND USE. FULL AUTOMATIC.

Control equipment

Cement balance

Finger car

:019

:79

:94