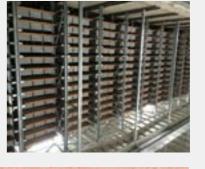

## CIRCUIT

Non-stop operation. Oil-immersed gear motor with two exit. Trays brush and trays turn. Static or mobile metallic shelves

With multiforca automatic trolley. Drver with fixed or mobile metal shelves.