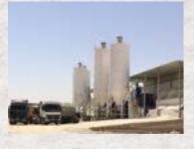

## **AGGREGATES**

3 or 4 hoppers. 30 or 50 m<sup>3</sup>. Automatic/programmable aggregates weight. Cement weight by load cell.

Tray 1400 x 1200 mm

| 15 blocks 40 x 20 x 20  | 3000 pieces / hour |
|-------------------------|--------------------|
| 14 ceiling blocks 15 cm | 2800 pieces / hour |
| 50 pavers 20 x 10       | 240 sqm / hour     |
| Max. height block       | 300 mm             |
| Min. height block       | 50 mm              |