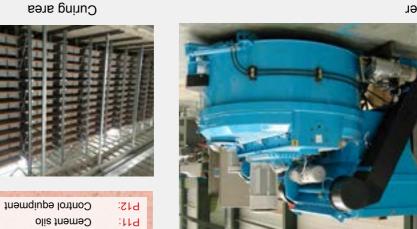

## CONTROL EQUIPMENT

Scada for controlling installation. Visual control of installation. On-line assistance. PLC Inverter Lenze brand. With 3 control points: machine, palletizing and

## **AGGREGATES**

3 or 4 hoppers. 30 or 50 m<sup>3</sup>. Automatic/programmable aggregates weight. Cement weight by load cell.

Tray 1400 x 1200 mm

| 15 blocks 40 x 20 x 20  | 3000 pieces / hour |
|-------------------------|--------------------|
| 14 ceiling blocks 15 cm | 2800 pieces / hour |
| 50 pavers 20 x 10       | 240 sqm / hour     |
| Max. height block       | 300 mm             |
| Min. height block       | 50 mm              |