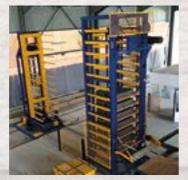

## CIRCUIT

Non-stop operation. Oil-immersed gear motor with two exit. Trays brush and trays turn. Static or mobile metallic shelves

With multiforca automatic trolley. Drver with fixed or mobile metal shelves.

90: With elevator of 13 trays doubles Automatic rotative finger car. Static metal shelves.

Mixer 2250 liters. 40 cv, with skip. Planetary, with 3 peripheral arms. Hydraulic door.

Aggregates 3 or 4 hoppers

Electronic cement balance Planetarium Mixer 2250 liters

Lowerator 13 trays doubles Elevator 13 trays doubles

ROMETA 4050 automatic machine

Rotation finger car

Soundproof cabin

Production control