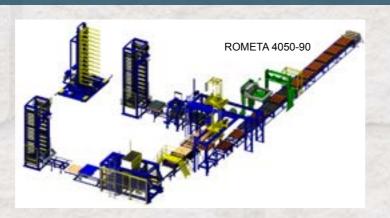

# **Block making machines since 1956**

INSTALLATION ROMETA 4050 TO PRODUCE BLOCKS, CEILING, BLOCKS, PAVERS. EASY ASSEMBLING AND USE. FULL AUTOMATIC.

Control equipment

Cement balance

Finger car

:019

:79

:94

Aggregates 3 or 4 hoppers

Electronic cement balance Planetarium Mixer 2250 liters

Lowerator 13 trays doubles Elevator 13 trays doubles

ROMETA 4050 automatic machine

Rotation finger car

Soundproof cabin

Production control

Vibration

Hydraulic equipment

www.rometa.es

Weight hopper

Face-mix

ROMETA 4050 **OPTIONS**