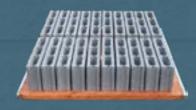

## **AGGREGATES**

3 or 4 hoppers. 30 or 50 m<sup>3</sup>. Automatic/programmable aggregates weight. Cement weight by load cell.

Tray 1400 x 1200 mm

| 15 blocks 40 x 20 x 20  | 3000 pieces / hour |
|-------------------------|--------------------|
| 14 ceiling blocks 15 cm | 2800 pieces / hour |
| 50 pavers 20 x 10       | 240 sqm / hour     |
| Max. height block       | 300 mm             |
| Min. height block       | 50 mm              |