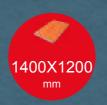

## 4050 MACHINE

Structure 200 x 200 x 12 mm. Tray 1400 x 1200 x 45 mm. Vibration with electric force and frequency control. Powered by servomotors of 11 kw x 4. 4 columns of 100 mm. Pneumatic system for anchoring molds. Tray injector with speed adjustment. Production from 50 mm to 300 mm. Hydraulic equipment of double pump of 40 cv.

## **AGGREGATES**

3 or 4 hoppers. 30 or 50 m<sup>3</sup>. Automatic/programmable aggregates weight. Cement weight by load cell.

Tray 1400 x 1200 mm

| 15 blocks 40 x 20 x 20  | 3000 pieces / hour |
|-------------------------|--------------------|
| 14 ceiling blocks 15 cm | 2800 pieces / hour |
| 50 pavers 20 x 10       | 240 sqm / hour     |
| Max. height block       | 300 mm             |
| Min. height block       | 50 mm              |