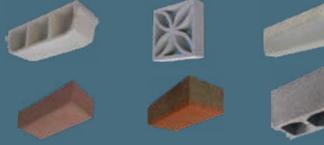

## **AGGREGATES**

3 or 4 hoppers. 30 or 50 m<sup>3</sup>. Automatic/programmable aggregates weight. Cement weight by load cell.

Tray 1400 x 1200 mm

| 15 blocks 40 x 20 x 20  | 3000 pieces / hour |
|-------------------------|--------------------|
| 14 ceiling blocks 15 cm | 2800 pieces / hour |
| 50 pavers 20 x 10       | 240 sqm / hour     |
| Max. height block       | 300 mm             |
| Min. height block       | 50 mm              |