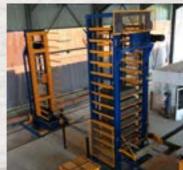

Oil-immersed gear motor with two exit. Trays brush and trays turn. Static or mobile metallic shelves

CIRCUIT

- 60: Elevator of 10 trays and forklift. Mobile metallic shelves with operator.
- 80: With rack charger automatic 12 trays. Full and empty racks store. Without forklift waist of time. With forklift and operator. Mobile drying shelves.
- 90: Elevator of 20 trays. Automatic finger car robot. Static drying shelves.

Mixer

**OPTIONS** ROMETA 2030

www.rometa.es

Curing area

Forklift truck

Soundproof cabin

Weight hopper

Aerial hopper