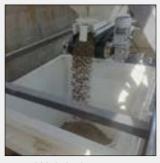

### MIXER

**PALLETIZING** 

Closing by 4 sides.

Mixer 750 liters. 25 cv, with skip. Planetary, with 3 peripheral arms. Hydraulic door. rotection plates of 12 mm, replaceable