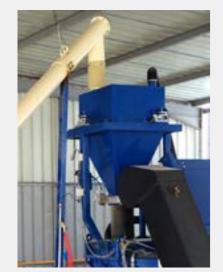

## **AGGREGATES**

3 or 4 hoppers. 30 or 50 m<sup>3</sup>. Cement weight by load cell.