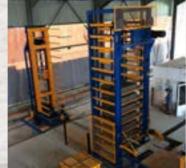

Oil-immersed gear motor with two exit. Trays brush and trays turn. Static or mobile metallic shelves

CIRCUIT

- 60: Elevator of 10 trays and forklift. Mobile metallic shelves with operator.
- 80: With rack charger automatic 12 trays. Full and empty racks store. Without forklift waist of time. With forklift and operator. Mobile drying shelves.
- 90: Elevator of 20 trays. Automatic finger car robot. Static drying shelves.

Mixer

**OPTIONS** ROMETA 2030

www.rometa.es

Curing area

Forklift truck

Soundproof cabin

Weight hopper

Aerial hopper