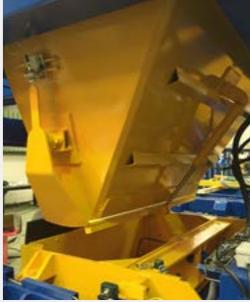

### MIXER

**PALLETIZING** 

Closing by 4 sides.

Mixer 750 liters. 25 cv, with skip. Planetary, with 3 peripheral arms. Hydraulic door. rotection plates of 12 mm, replaceable