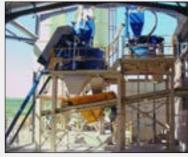

## **AGGREGATES**

3 or 4 hoppers. 30 or 50 m<sup>3</sup>. Cement weight by load cell.