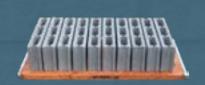

# **PRODUCTION**

Trav 1200 x 700 mm

| 7.5 blocks 40 x 20 x 20       | 1500 pieces / hour |
|-------------------------------|--------------------|
| 7 ceiling blocks 54 x 15 x 20 | 1200 pieces / hour |
| 25 pavers de 20 x 10          | 100 sqm/ hour      |
| Max. height block             | 300 mm             |
| Min. height block             | 50 mm              |