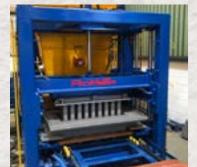

### 2030 MACHINE

Structure 160 x 160 x 8 mm. Tray 1200 x 700 mm. Vibration non-stop, inverter 20 cv. 2 synchronised vibrating shafts and 1 motor. 4 columns of 70 mm. Tray injector with speed adjustment according to mold. Production from 50 mm to 300 mm. Hydraulic equipment of double pump of 30 cv. Machine weight: 7.250 kg.

# **PRODUCTION**

Trav 1200 x 700 mm

| 7.5 blocks 40 x 20 x 20       | 1500 pieces / hour |
|-------------------------------|--------------------|
| 7 ceiling blocks 54 x 15 x 20 | 1200 pieces / hour |
| 25 pavers de 20 x 10          | 100 sqm/ hour      |
| Max. height block             | 300 mm             |
| Min. height block             | 50 mm              |

# **Block making machines since 1956**

INSTALLATION ROMETA 2030 TO PRODUCE BLOCKS, CEILING, BLOCKS, PAVERS. EASY ASSEMBLING AND USE. FULL AUTOMATIC.

Control equipment

Online technical assistance

Cement balance