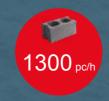

# **PRODUCTION**

Trav 1200 x 700 mm

| 7.5 blocks 40 x 20 x 20       | 1500 pieces / hour |
|-------------------------------|--------------------|
| 7 ceiling blocks 54 x 15 x 20 | 1200 pieces / hour |
| 25 pavers de 20 x 10          | 100 sqm/ hour      |
| Max. height block             | 300 mm             |
| Min. height block             | 50 mm              |