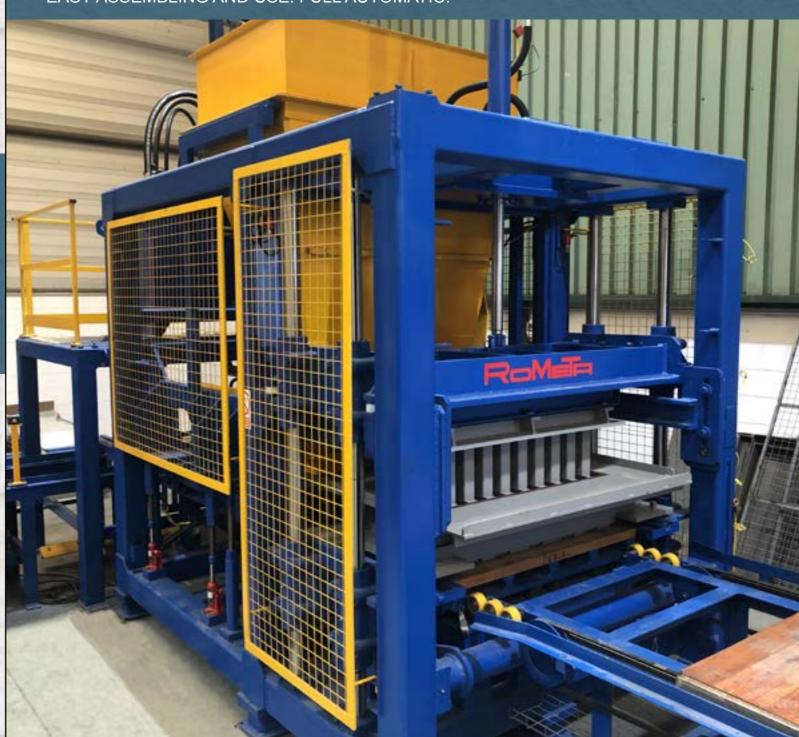

### 2030 MACHINE

Structure 160 x 160 x 8 mm. Tray 1200 x 700 mm. Vibration non-stop, inverter 20 cv. 2 synchronised vibrating shafts and 1 motor. 4 columns of 70 mm. Tray injector with speed adjustment according to mold. Production from 50 mm to 300 mm. Hydraulic equipment of double pump of 30 cv. Machine weight: 7.250 kg.

# **Block making machines since 1956**

INSTALLATION ROMETA 2030 TO PRODUCE BLOCKS, CEILING, BLOCKS, PAVERS. EASY ASSEMBLING AND USE. FULL AUTOMATIC.

Control equipment

Online technical assistance

Cement balance