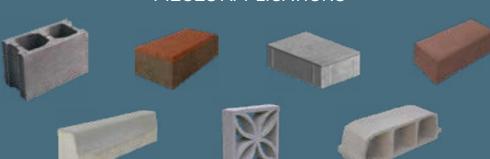

# **PRODUCTION**

Trav 1200 x 700 mm

| 7.5 blocks 40 x 20 x 20       | 1500 pieces / hour |
|-------------------------------|--------------------|
| 7 ceiling blocks 54 x 15 x 20 | 1200 pieces / hour |
| 25 pavers de 20 x 10          | 100 sqm/ hour      |
| Max. height block             | 300 mm             |
| Min. height block             | 50 mm              |

# **Block making machines since 1956**

INSTALLATION ROMETA 2030 TO PRODUCE BLOCKS, CEILING, BLOCKS, PAVERS. EASY ASSEMBLING AND USE. FULL AUTOMATIC.

Control equipment

Online technical assistance

Cement balance