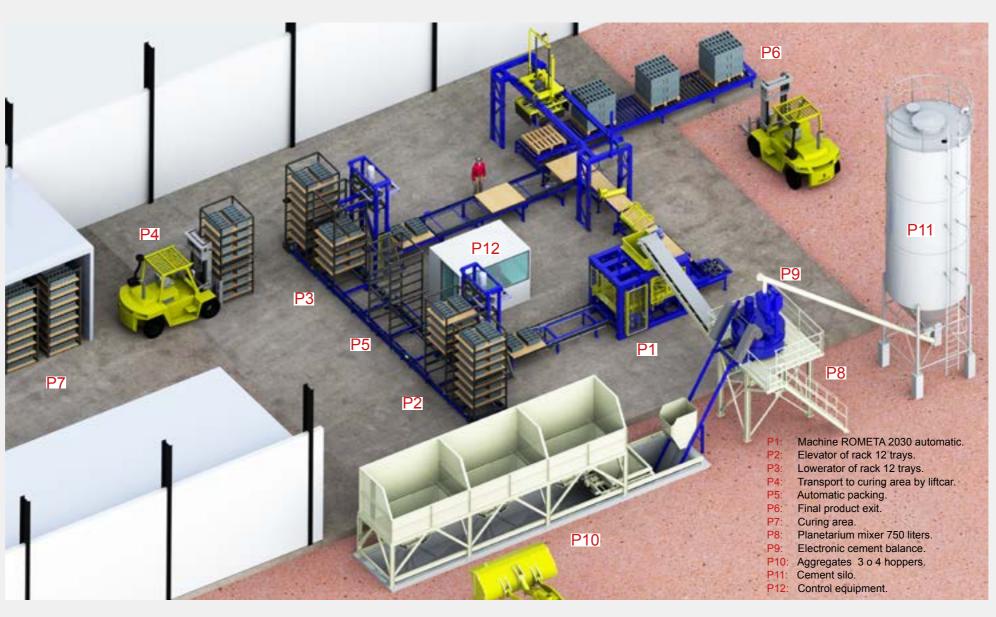

Oil-immersed gear motor with two exit. Trays brush and trays turn. Static or mobile metallic shelves

CIRCUIT

- 60: Elevator of 10 trays and forklift. Mobile metallic shelves with operator.
- 80: With rack charger automatic 12 trays. Full and empty racks store. Without forklift waist of time. With forklift and operator. Mobile drying shelves.
- 90: Elevator of 20 trays. Automatic finger car robot. Static drying shelves.

### MIXER

**PALLETIZING** 

Closing by 4 sides.

Mixer 750 liters. 25 cv, with skip. Planetary, with 3 peripheral arms. Hydraulic door. rotection plates of 12 mm, replaceable

### **CONTROL EQUIPMENT**

Scada for controlling installation. Visual control of installation. On-line assistance. PLC Inverter Lenze brand.

## **AGGREGATES**

3 or 4 hoppers. 30 or 50 m<sup>3</sup>. Cement weight by load cell.

# **PRODUCTION**

Trav 1200 x 700 mm

| 7.5 blocks 40 x 20 x 20       | 1500 pieces / hour |
|-------------------------------|--------------------|
| 7 ceiling blocks 54 x 15 x 20 | 1200 pieces / hour |
| 25 pavers de 20 x 10          | 100 sqm/ hour      |
| Max. height block             | 300 mm             |
| Min. height block             | 50 mm              |