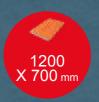

### 2030 MACHINE

Structure 160 x 160 x 8 mm. Tray 1200 x 700 mm. Vibration non-stop, inverter 20 cv. 2 synchronised vibrating shafts and 1 motor. 4 columns of 70 mm. Tray injector with speed adjustment according to mold. Production from 50 mm to 300 mm. Hydraulic equipment of double pump of 30 cv. Machine weight: 7.250 kg.

# **PRODUCTION**

Trav 1200 x 700 mm

| 7.5 blocks 40 x 20 x 20       | 1500 pieces / hour |
|-------------------------------|--------------------|
| 7 ceiling blocks 54 x 15 x 20 | 1200 pieces / hour |
| 25 pavers de 20 x 10          | 100 sqm/ hour      |
| Max. height block             | 300 mm             |
| Min. height block             | 50 mm              |