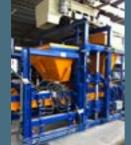

### MIXER

**PALLETIZING** 

Closing by 4 sides.

Mixer 750 liters. 25 cv, with skip. Planetary, with 3 peripheral arms. Hydraulic door. rotection plates of 12 mm, replaceable

Mixer

**OPTIONS** ROMETA 2030

www.rometa.es

Curing area

Forklift truck

Soundproof cabin

Weight hopper

Aerial hopper