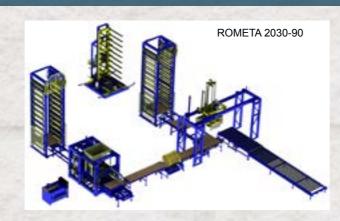

### 2030 MACHINE

Structure 160 x 160 x 8 mm. Tray 1200 x 700 mm. Vibration non-stop, inverter 20 cv. 2 synchronised vibrating shafts and 1 motor. 4 columns of 70 mm. Tray injector with speed adjustment according to mold. Production from 50 mm to 300 mm. Hydraulic equipment of double pump of 30 cv. Machine weight: 7.250 kg.

Oil-immersed gear motor with two exit. Trays brush and trays turn. Static or mobile metallic shelves

CIRCUIT

- 60: Elevator of 10 trays and forklift. Mobile metallic shelves with operator.
- 80: With rack charger automatic 12 trays. Full and empty racks store. Without forklift waist of time. With forklift and operator. Mobile drying shelves.
- 90: Elevator of 20 trays. Automatic finger car robot. Static drying shelves.

### MIXER

**PALLETIZING** 

Closing by 4 sides.

Mixer 750 liters. 25 cv, with skip. Planetary, with 3 peripheral arms. Hydraulic door. rotection plates of 12 mm, replaceable

### **CONTROL EQUIPMENT**

Scada for controlling installation. Visual control of installation. On-line assistance. PLC Inverter Lenze brand.

## **AGGREGATES**

3 or 4 hoppers. 30 or 50 m<sup>3</sup>. Cement weight by load cell.

# **Block making machines since 1956**

INSTALLATION ROMETA 2030 TO PRODUCE BLOCKS, CEILING, BLOCKS, PAVERS. EASY ASSEMBLING AND USE. FULL AUTOMATIC.

Control equipment

Online technical assistance

Cement balance