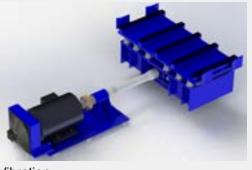

Oil-immersed gear motor with two exit. Trays brush and trays turn. Static or mobile metallic shelves

CIRCUIT

- 60: Elevator of 10 trays and forklift. Mobile metallic shelves with operator.
- 80: With rack charger automatic 12 trays. Full and empty racks store. Without forklift waist of time. With forklift and operator. Mobile drying shelves.
- 90: Elevator of 20 trays. Automatic finger car robot. Static drying shelves.