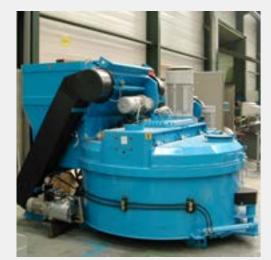

### 2030 MACHINE

Structure 160 x 160 x 8 mm. Tray 1200 x 700 mm. Vibration non-stop, inverter 20 cv. 2 synchronised vibrating shafts and 1 motor. 4 columns of 70 mm. Tray injector with speed adjustment according to mold. Production from 50 mm to 300 mm. Hydraulic equipment of double pump of 30 cv. Machine weight: 7.250 kg.

Oil-immersed gear motor with two exit. Trays brush and trays turn. Static or mobile metallic shelves

CIRCUIT

- 60: Elevator of 10 trays and forklift. Mobile metallic shelves with operator.
- 80: With rack charger automatic 12 trays. Full and empty racks store. Without forklift waist of time. With forklift and operator. Mobile drying shelves.
- 90: Elevator of 20 trays. Automatic finger car robot. Static drying shelves.