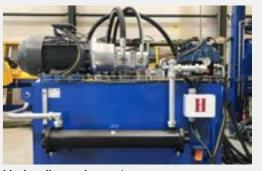

### 2030 MACHINE

Structure 160 x 160 x 8 mm. Tray 1200 x 700 mm. Vibration non-stop, inverter 20 cv. 2 synchronised vibrating shafts and 1 motor. 4 columns of 70 mm. Tray injector with speed adjustment according to mold. Production from 50 mm to 300 mm. Hydraulic equipment of double pump of 30 cv. Machine weight: 7.250 kg.

Production control

Palletizing

Hydraulic equipment

Vibration

Feeding box