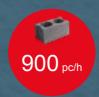

### **PRODUCTION**

Tray 1200 x 600 mm

| 5 blocks 40 x 20 x 20         | 900 pieces / hour        |
|-------------------------------|--------------------------|
| 6 ceiling blocks 54 x 15 x 20 | 1050 pieces / hour       |
| 25 pavers 20 x 10             | 90 m <sup>2</sup> / hour |
| Max. height                   | 300 mm                   |
| Min. height                   | 60 mm                    |