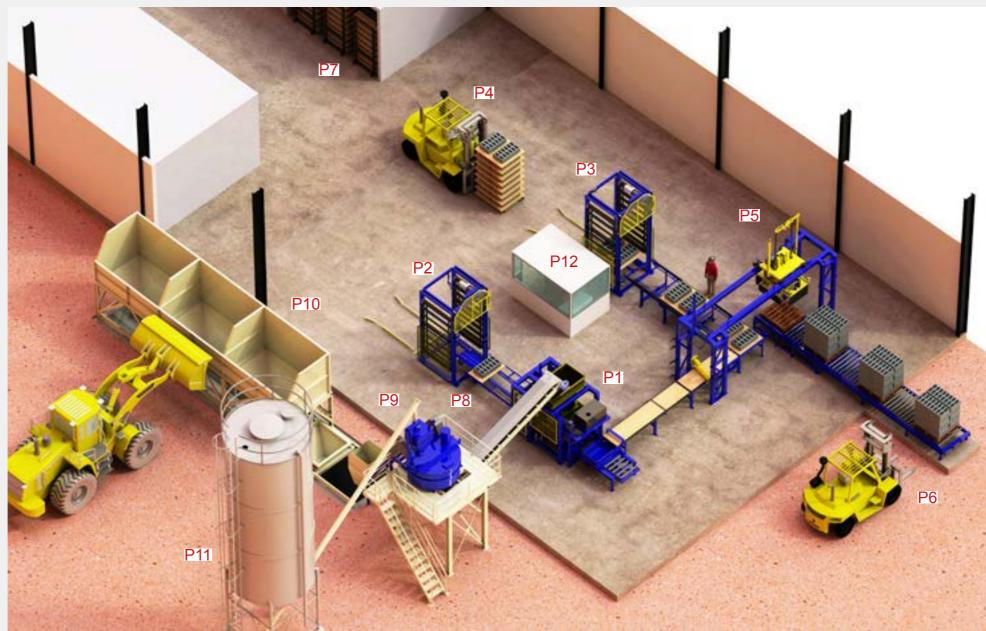

#### PACKING

Packing portic type full automatic. All movements with frequency inverter. Turn 90 - 180 grades with gearwheel. Closing by 4 sides. Pump motor.