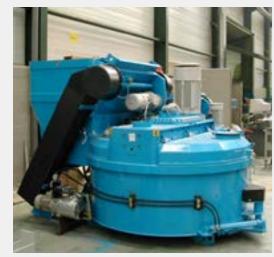

#### MIXER

Mixer 560 liters. 15 cv, with skip. Planetarium, 3 arms. Hydraulic door. Protection plates of 12 mm replaceable.