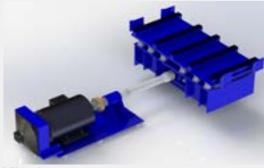

# **POMET** 2010-60

- Machine ROMETA 2010 automatic
- Elevator 8 trays
- P3: Lowerator 8 trays
- P4: Transport to curing area by liftcar P5:
- Automatic packing Final product exit

- Curing area
- Planetarium mixer 560 liters Electronic cement balance Aggregates of 2 or 3 hoppers
- Cement silo Control equipment