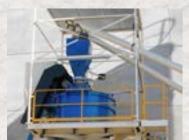

#### MIXER

Mixer 560 liters. 15 cv, with skip. Planetarium, 3 arms. Hydraulic door. Protection plates of 12 mm replaceable.

#### **AGGREGATES**

2 or 3 hoppers. 45 m³. Aggregates weight automatic/programmabl Cement weight by load cell.