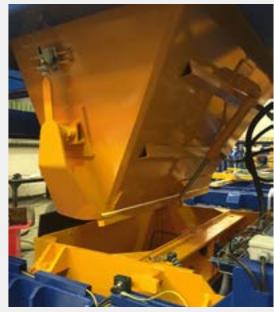

#### **MACHINE 2010**

Structure 140 x 140 x 8 mm.
Tray 1200 x 600 mm.
Vibration non-stop, inverter. 15 cv.
2 columns x 80 mm.
Tray injector with speed control.
Production from 50 mm to 300 mm.
Hydraulic equipment.
Machine weight: 6.800kg.

Packing

Hydraulic equipment

Vibration

Feeding box

Tray turn

Tray brush

PIECES AND APPLICATIONS