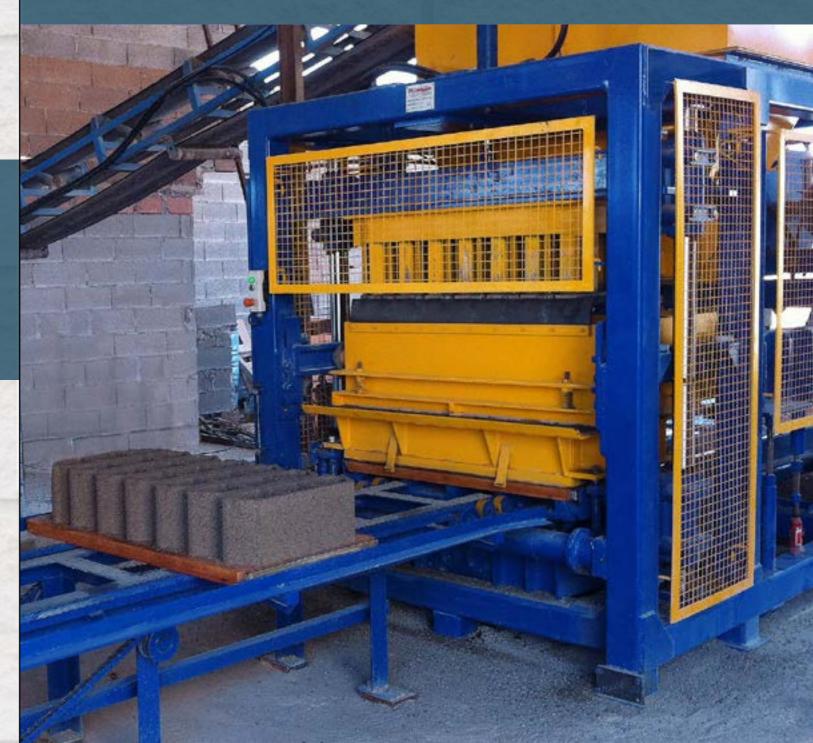

#### **MACHINE 2010**

Structure 140 x 140 x 8 mm.
Tray 1200 x 600 mm.
Vibration non-stop, inverter. 15 cv.
2 columns x 80 mm.
Tray injector with speed control.
Production from 50 mm to 300 mm.
Hydraulic equipment.
Machine weight: 6.800kg.

### **PRODUCTION**

Tray 1200 x 600 mm

| 5 blocks 40 x 20 x 20         | 900 pieces / hour        |
|-------------------------------|--------------------------|
| 6 ceiling blocks 54 x 15 x 20 | 1050 pieces / hour       |
| 25 pavers 20 x 10             | 90 m <sup>2</sup> / hour |
| Max. height                   | 300 mm                   |
| Min. height                   | 60 mm                    |