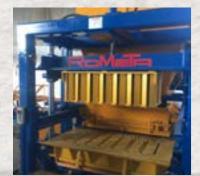

#### **MACHINE 2010**

Structure 140 x 140 x 8 mm.
Tray 1200 x 600 mm.
Vibration non-stop, inverter. 15 cv.
2 columns x 80 mm.
Tray injector with speed control.
Production from 50 mm to 300 mm.
Hydraulic equipment.
Machine weight: 6.800kg.

### **PRODUCTION**

Tray 1200 x 600 mm

| 5 blocks 40 x 20 x 20         | 900 pieces / hour        |
|-------------------------------|--------------------------|
| 6 ceiling blocks 54 x 15 x 20 | 1050 pieces / hour       |
| 25 pavers 20 x 10             | 90 m <sup>2</sup> / hour |
| Max. height                   | 300 mm                   |
| Min. height                   | 60 mm                    |