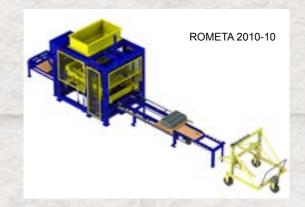

## ROMET 2010

INSTALLATION ROMETA 2010 TO PRODUCE BLOCKS, CEILING, BLOCKS, PAVERS. EASY ASSEMBLING AND USE. FULL AUTOMATIC.

Control equipment

On-line technical assistance

Cement balance

Mixer

**OPTIONS** 

ROMETA 2010

# **POMET** 2010-60

- Machine ROMETA 2010 automatic
- Elevator 8 trays
- P3: Lowerator 8 trays
- P4: Transport to curing area by liftcar P5:
- Automatic packing Final product exit

- Curing area
- Planetarium mixer 560 liters Electronic cement balance Aggregates of 2 or 3 hoppers
- Cement silo Control equipment