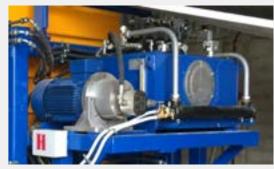

#### **MACHINE 2010**

Structure 140 x 140 x 8 mm.
Tray 1200 x 600 mm.
Vibration non-stop, inverter. 15 cv.
2 columns x 80 mm.
Tray injector with speed control.
Production from 50 mm to 300 mm.
Hydraulic equipment.
Machine weight: 6.800kg.