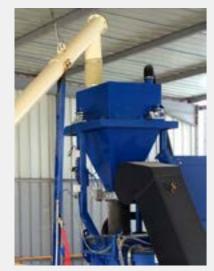

#### **AGGREGATES**

2 or 3 hoppers. 45 m³. Aggregates weight automatic/programmabl Cement weight by load cell.