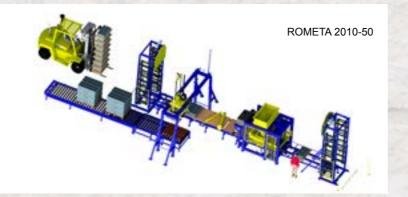

# **POMET** 2010-60

- Machine ROMETA 2010 automatic
- Elevator 8 trays
- P3: Lowerator 8 trays
- P4: Transport to curing area by liftcar P5:
- Automatic packing Final product exit

- Curing area
- Planetarium mixer 560 liters Electronic cement balance Aggregates of 2 or 3 hoppers
- Cement silo Control equipment