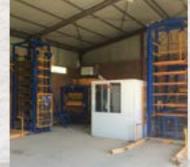

#### CIRCUIT

Elevator of 8 trays.
Operation non-stop.
Liftcar with driver.
Geared motor with two exit.
Tray brush.
Tray turn (optional).
Metallic shelves system.

# **POMET** 2010-60

- Machine ROMETA 2010 automatic
- Elevator 8 trays
- P3: Lowerator 8 trays
- P4: Transport to curing area by liftcar P5:
- Automatic packing Final product exit

- Curing area
- Planetarium mixer 560 liters Electronic cement balance Aggregates of 2 or 3 hoppers
- Cement silo Control equipment