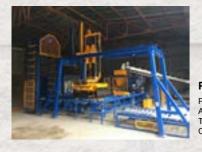

#### **MACHINE 2010**

Structure 140 x 140 x 8 mm.
Tray 1200 x 600 mm.
Vibration non-stop, inverter. 15 cv.
2 columns x 80 mm.
Tray injector with speed control.
Production from 50 mm to 300 mm.
Hydraulic equipment.
Machine weight: 6.800kg.

#### CIRCUIT

Elevator of 8 trays.
Operation non-stop.
Liftcar with driver.
Geared motor with two exit.
Tray brush.
Tray turn (optional).
Metallic shelves system.

## ROMET 2010

INSTALLATION ROMETA 2010 TO PRODUCE BLOCKS, CEILING, BLOCKS, PAVERS. EASY ASSEMBLING AND USE. FULL AUTOMATIC.

Control equipment

On-line technical assistance

Cement balance

Mixer

**OPTIONS** 

ROMETA 2010