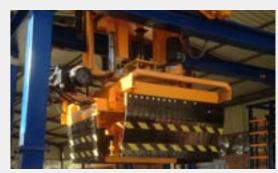

#### **MACHINE 2010**

Structure 140 x 140 x 8 mm.
Tray 1200 x 600 mm.
Vibration non-stop, inverter. 15 cv.
2 columns x 80 mm.
Tray injector with speed control.
Production from 50 mm to 300 mm.
Hydraulic equipment.
Machine weight: 6.800kg.