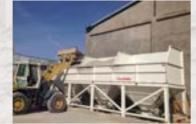

#### **AGGREGATES**

2 or 3 hoppers. 45 m³. Aggregates weight automatic/programmabl Cement weight by load cell.